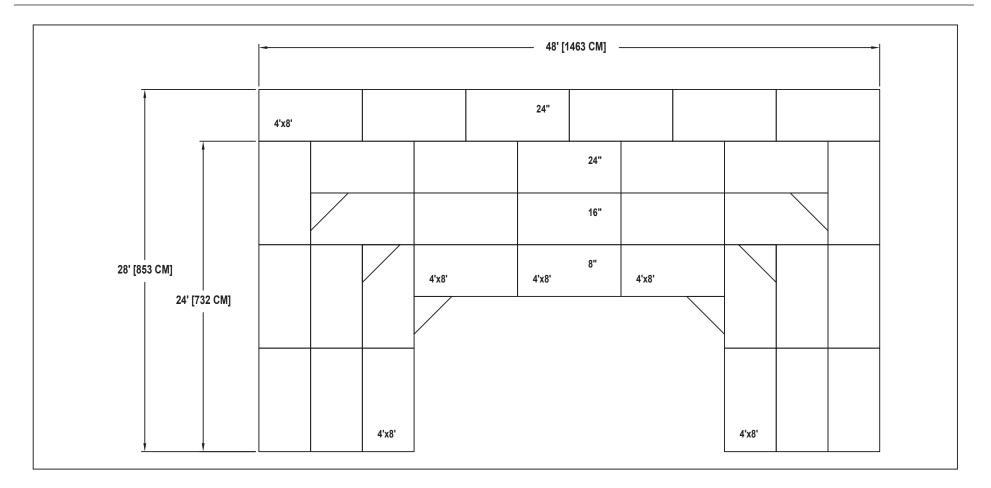

## **BAND / ORCHESTRA RECTANGULAR RISER SET** NO. 265 WITH NO. 16 EXTENSION

SEATING CAPACITY NOT USING THE FLOOR, 81 (SEATS 93 WITH EXTENSION). SEATING CAPACITY WITH ONE ROW ON THE FLOOR, 96 (SEATS 108 WITH EXTENSION). SEATING CAPACITY IS BASED ON 32" CHAIR SPACING.